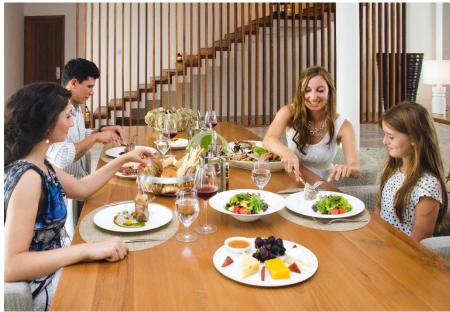

### Group Dining

Join together at the special group table set at the comfort of your residence or at a location of your choice. Menus can be tailored to your taste.

Inclusions: The dinner includes a private wait staff, special set-up.

Price: On request

Min 10 max 25 guests