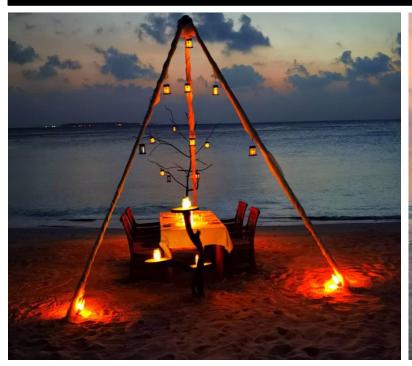

### Beachside Dining

A table with a stunning view on our main beach under the shining stars

Inclusions: Table set-up, private waiter

Price: From 200++ set-up fee. Choose from our Dine by Design Menus.

Min 2 max 8 guests