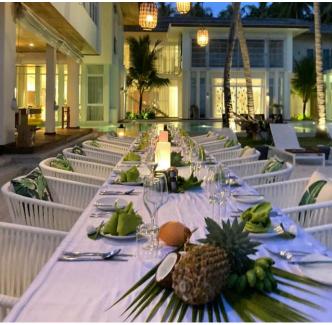

### Group Dining

Join together at the special group table set at the comfort of your residence or at a location of your choice. Menus can be tailored to your taste.

Inclusions: The dinner includes a private wait staff, special set-up.

Price: On request

Min 10 max 25 guests