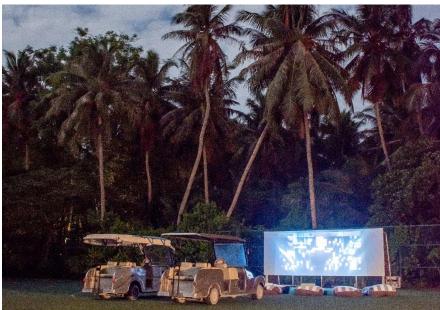

#### Jungle Cinema Dining

A private showing of your favorite movie is accompanied by food selected from one of our available menus served by your private waiter

Inclusions: Private cinema and waiter

Price: From 150++ for set up. Choose from our Dine by Design Menus.

Min 2 max 12 guests