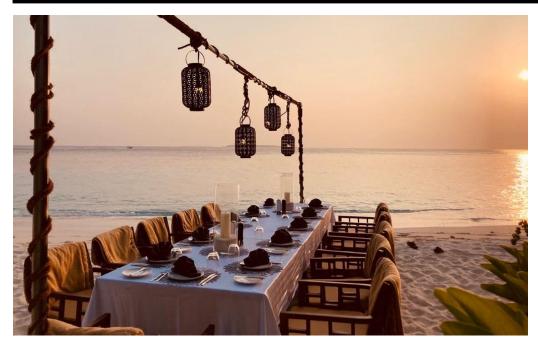

### Group Dining

Join together at the special group table set at the comfort of your residence or at a location of your choice. Menus can be tailored to your taste.

Inclusions: The dinner includes a private wait staff, special set-up.

Price: On request

Min 10 max 25 guests