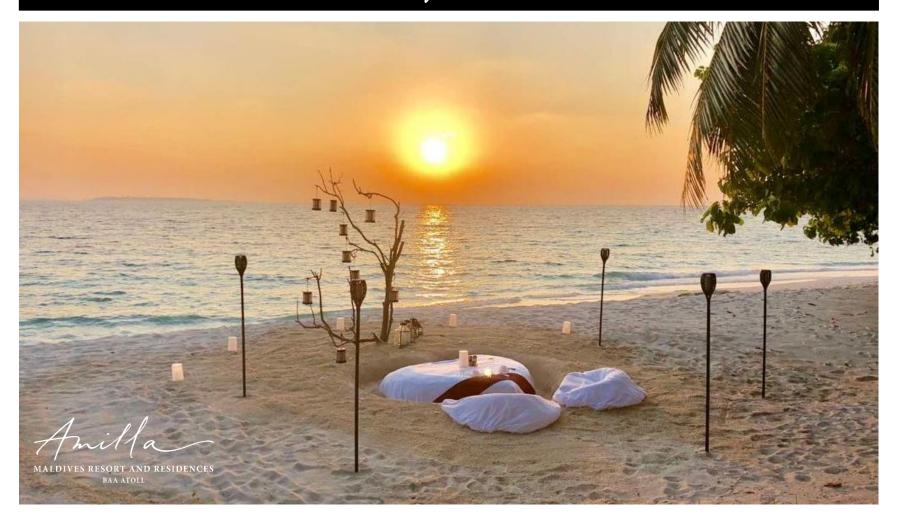

## Dig In Dinner

Your chairs made from sand and lined in Maldivian textiles, your table at one with nature. This unique experience puts you in the beach to dine Inclusions: Set up and private waiter.

Price: 400++ for set up. Choose from our Dine by Design Menus

Min 2 max 8 guests