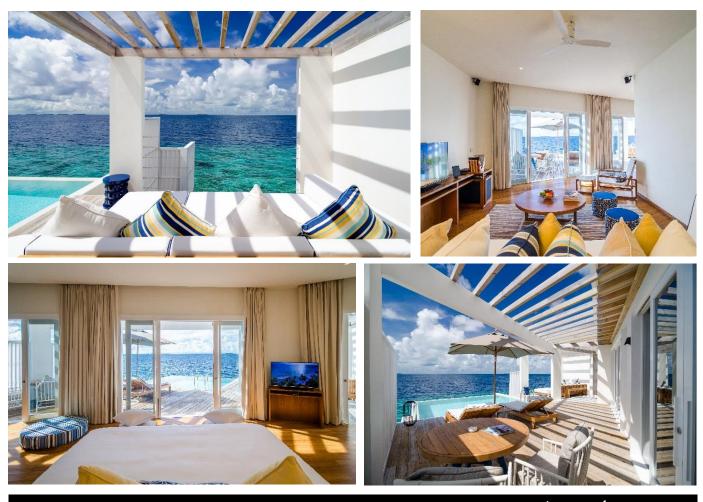

Reef Mater Prod Villa

Gaze out across the reef from the comfort of your bed, or dangle your feet from your balcony and watch fish dart through the water below. Perfect for snorkellers, these Maldives water villas are suspended right over the kaleidoscopic fish. Private access to slide into the embrace of the ocean.

220sqm | Overwater | Reef side

## Essentials

- Indoor Space 130sqm Total Space 220sqm
- 7ft king bed
- Bathrobes and hair dryer
- Air conditioning and overhead fans
- Entertainment system
- 42" TV with Blu-ray player and satellite channels
- Complimentary wifi
- Complimentary bottled water
- Safe

## THOUGHTFUL TOUCHES

- Direct ocean reef access
- Private freshwater pool
- Outdoor rain shower
- Spacious overwater deck
- Entertainment system
- Blu-ray player
- Bose Surround Sound system
- Nespresso coffee machine
- A Selection of Sri Lankan teas
- Iron and Ironing board villa
- Wine cellar
- Personalized bicycles
- Separate living area
- Biodegradable and organic amenities by Lemon Grass
- Yoga mats